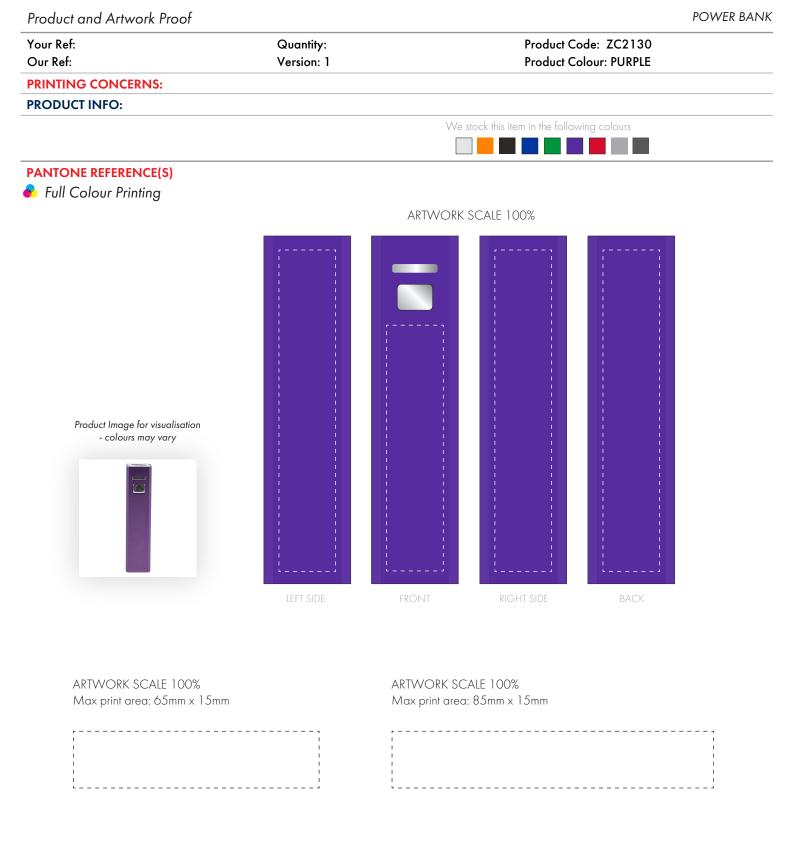

The dashed line is to demonstrate print area and will not appear on your printed item